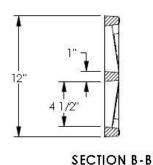

## 1-877-903-7246



www.trenchdrainsupply.com

Number Series 6950 Series Trench Drain Grate 6953M2 **Heavy Duty** 

# 6953 Trench Grate





1 1/2" SECTION A-A



#### **BOTTOM VIEW**

### **Specification**

#### Manufacturer



Grate Material: Gray Iron (CL35) Design Load: Heavy Duty Coating: Undipped Open Area: 91 SQ IN Certification: ASTM A48 Country of Origin: USA

DISCLAIMER - The customer and the customer as architects, engineers, consultants, and other professionals are completely responsible for the selection installation and maintenance of any product purchased from Trench Drain Supply and/or its manufacturers. TRENCH DRAIN SUPPLY MAKES NO WARRANTY, EXPRESS OR IMPLIED, AS TO THE SUITABILITY, DESIGN, MERCHANTIBILITY, OR FITNESS OF THE PRODUCT FOR CUSTOMERS APPLICATION. The drawing and information provided remain the property and copyright of the manufacturer listed. The manufacturer reserves the right to modify specif