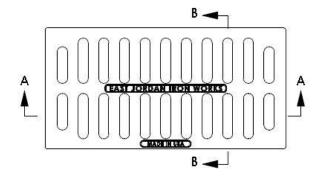

## 1-877-903-7246



www.trenchdrainsupply.com

Number Series 6950 Series Trench Drain Grate 6953M2 **Heavy Duty** 

# 6953 Trench Grate





1 1/2" SECTION A-A



#### **BOTTOM VIEW**

### **Specification**

#### Manufacturer



Grate Material: Gray Iron (CL35) Design Load: Heavy Duty Coating: Undipped Open Area: 91 SQ IN Certification: ASTM A48 Country of Origin: USA

DISCLAIMER - The customer and the customer as architects, engineers, consultants, and other professionals are completely responsible for the selection installation and maintenance of any product purchased from Trench Drain Supply and/or its manufacturers. TRENCH DRAIN SUPPLY MAKES NO WARRANTY, EXPRESS OR IMPLIED, AS TO THE SUITABILITY, DESIGN, MERCHANTIBILITY, OR FITNESS OF THE PRODUCT FOR CUSTOMERS APPLICATION. The drawing and information provided remain the property and copyright of the manufacturer listed. The manufacturer reserves the right to modify spec